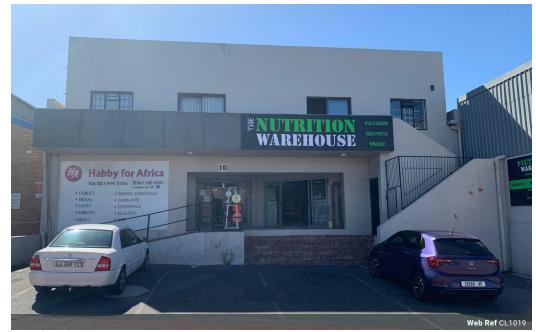

R4,350,000

500m² Retail For Sale in Oakdale

Prime Retail Investment Property Opportunity!!

500m2 Prime Retail Premises For Sale – Northumberland Street, Oakdale Bellville

This Tenanted Prime Retail Premises in Northumberland Steet Bellville is very well located in the Oakdale retail HUB alongside other national retailer such as Cab Foods, Mombos, Camp n Climb, Clothing City and Cat Box to name a few and Offers the high LSM surrounds of the Northern Suburbs of Cape Town and is easily accessible via Durban Road and the N1.

Property Highlights 2 x Tenanted Retail Units Lots Of Parking

Please contact Neill du Toit, your Greeff Commercial specialist for more information and to arrange a viewing.

NB. If this property does not suit your needs, Please feel free to contact Us for various industrial and commercial options available.