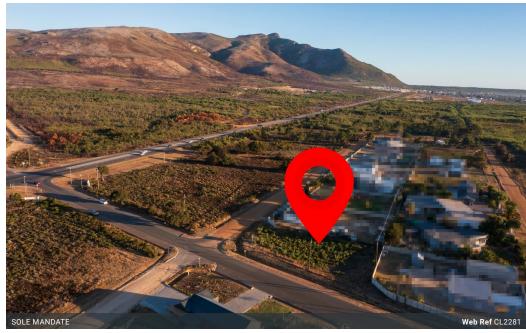

## Invest in Commercial Property in Fisherhaven

Exclusive sole mandate.

An excellent property investment requires a sharp eye and a swift hand! Situated on a corner plot of 730 sqm in extent, as the first property on China Marias Road incoming into Fisherhaven, this service station zoned property offers superb value.