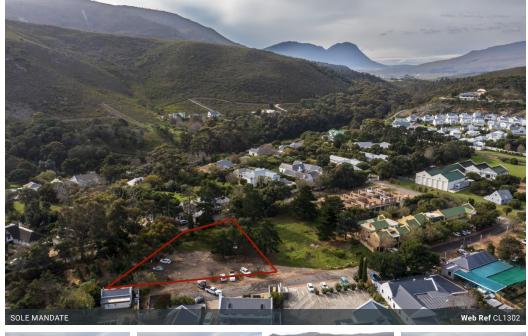

## Last of its kind

This prime 2096m2 vacant land commercial property is situated in the picturesque Hemel en Aarde Village, a sought-after location in the charming town of Hermanus. Offering a unique opportunity for investors and business owners, this property boasts an ideal location for a range of tourism ventures.

The property's standout feature is its generous size, providing ample space and flexibility for development. Whether you are looking to open a boutique hotel, a restaurant, or a retail complex, this vacant land can accommodate your vision. Additionally, the land offers breath taking views of the surrounding mountains, adding to its allure and potential.

Conveniently located within close proximity to the town center, ensuring a steady flow of visitors and customers. The Hernel en