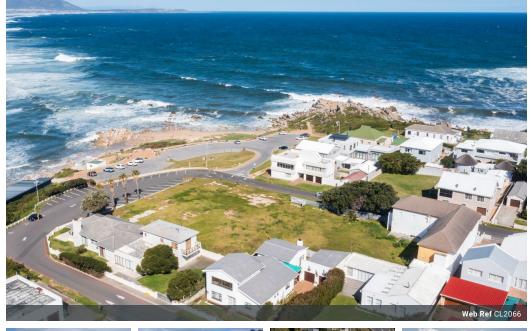

## Exceptional oceanfront property

This remarkable oceanfront property, located merely 100 meters from Kleinmond's immaculate Blue Flag beach, spans 3,266 square meters and is partially vacant. It boasts breathtaking views of the ocean and mountains, making it an ideal location for a premium coastal development, such as a boutique hotel, private residence, or commercial establishment. Previously home to the esteemed Kleinmond Hotel, the site enjoys a corner position that offers dual road access, enhancing its potential for development. The property consists of two parcels: ERF 5858, which measures 1,190 square meters and includes an existing structure, and ERF