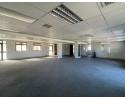

Monthly Levy R1 Excl. VAT

Monthly Rates R1 Excl. VAT

Commercial Property For Sale in Century City

Property Description:

Location: Century City, Boulevard Place

Size: 253sqm

Features:

Open plan layout conducive to collaboration and flexibility.

Three private offices for focused work.

Potential boardroom for meetings and presentations.

Server/storage room for organizational efficiency.

Private kitchen for convenience and comfort.