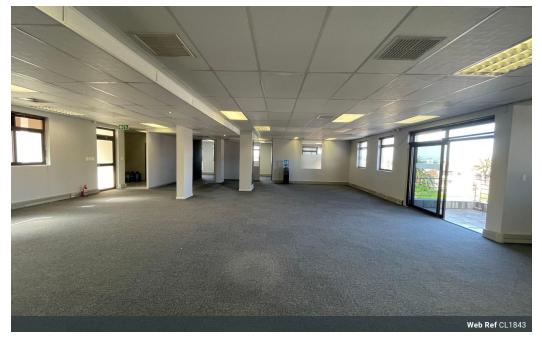

Monthly Levy R1 Excl. VAT

Monthly Rates R1 Excl. VAT

Commercial Property For Sale in Century City

Property Description:

Location: Century City, Boulevard Place

Size: 253sqm

Features:

Open plan layout conducive to collaboration and flexibility.

Three private offices for focused work.

Potential boardroom for meetings and presentations.

Server/storage room for organizational efficiency.

Private kitchen for convenience and comfort.