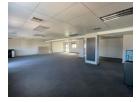

Monthly Levy R1 Excl. VAT

Monthly Rates R1 Excl. VAT

Commercial Property For Sale in Century City

Property Description:

Location: Century City, Boulevard Place

Size: 253sqm

Features:

Open plan layout conducive to collaboration and flexibility.

Three private offices for focused work.

Potential boardroom for meetings and presentations.

Server/storage room for organizational efficiency.

Private kitchen for convenience and comfort.