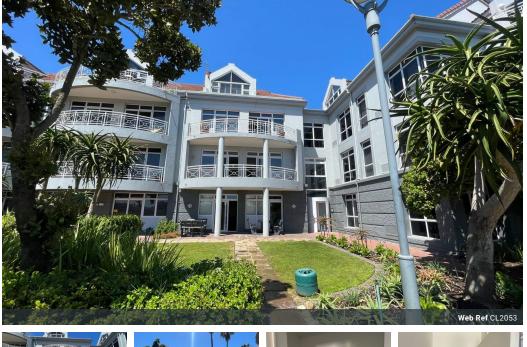

## Modern Ground Floor Unit for Sale in Century Square, Century City

Property Overview: Seize the opportunity to own this spacious 215 sqm double-storey unit located on the ground floor of the prestigious Century Square in Century City. This well-designed space is ideal for businesses looking for a functional and stylish environment.

Key Features:

Reception Area: A welcoming reception area to greet clients and visitors. Open Plan Layout: Versatile open plan design, perfect for collaborative workspaces or flexible office arrangements. Two Private Offices: Enjoy the convenience of two private offices, providing privacy for meetings and focused work. Large Balcony: A generous balcony space ideal for outdoor meetings or relaxation. Private Bathrooms: Convenient private bathrooms for staff and visitors

### Features

Zoning

Exterior Security

Commercial

Yes

Sizes Floor Size

215m<sup>2</sup>