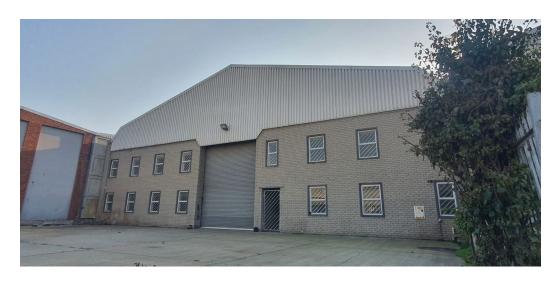

021 5182209

Unit A9 Spearhead Business Park

Montague Drive

Montague Gardens, 7441

Western Cape South Africa

Web Ref 5439658

R4,800,000

Neat industrial unit for sale in Racing Park

Neat and functional unit with capacity for gantry load. Good access with easy loading space. Total GLA - 1060m2
Height 10.5m, Eaves 6.5m
Heavy duty steel mezzanine floor - 225m2
Offices & ablution facility - 200m2