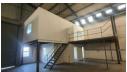

Neat and functional unit with capacity for gantry load. Good access with easy loading space. Total GLA - 1060m2
Height 10.5m, Eaves 6.5m
Heavy duty steel mezzanine floor - 225m2
Offices & ablution facility - 200m2