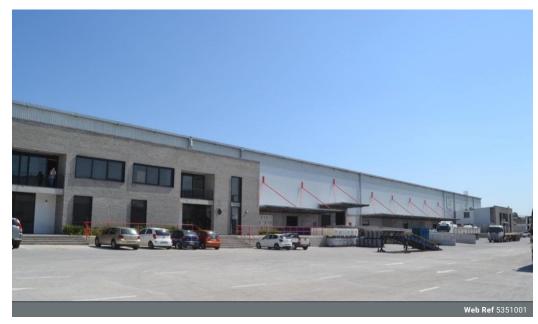

## Warehouse with offices TO LET in Bellville South

Great warehouse available in secure, well-mainitained Factory park. Prime position with easy access onto Peter Barlow & Robert Sobukwe arterials, as well as N1, N2 and R300.

- Double story office with reception, open plan office space, kitchen and ablutions
- 24 /hr manned security and access controlled
- 2 raised docking platforms
- 11m roof height
- Three phase power 250 amps
- Sprinkler system
- Ample parking
- · Access for a interlink to load and off loading