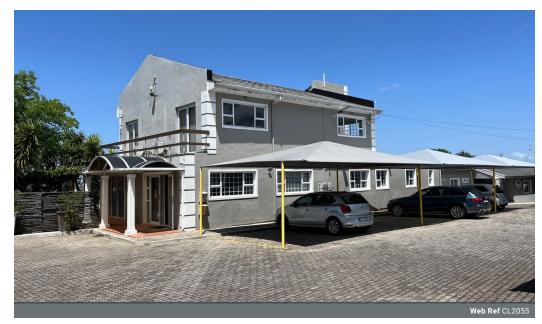

Anneke Van Rooyen 082 484 8142 anneke@greeff.co.za

Joe Van Rooyen 083 265 7200 joe@greeff.co.za

Contact Durbanville 083 2657200

13 Lindenberg Road, Durbanville

R131 per m<sup>2</sup>

Gross Monthly Rental R23,100 Excl. VAT

## Large office space to let in Bloemhof, Bellville

Large double storey office/commercial space to let in office park close to Tyger Valley. 10 parking bays included, of which 7 are covered.

Downstairs: Reception, plus 3 offices, kitchen, 1 bathroom with toilet, urinal and basin. Upstairs: 4 offices with beautiful views over the peninsula, 2 bathrooms. Aircons in all offices.

## Features

**Zoning** Commercial

**Exterior**Covered Parking Bays 7
Open Parking Bays 3

**Sizes** Floor Size

176m²