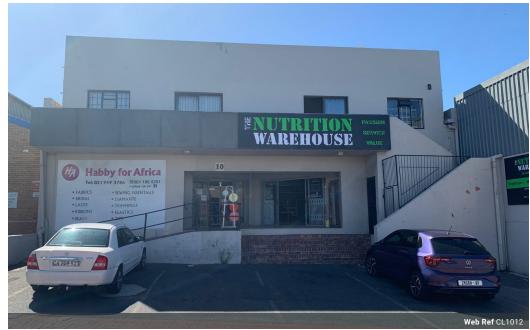

## 220m² Retail To Let in Bo Oakdale

Prime Retail Property To Let!

220M2 Prime Retail Premises To Let - Northumberland Street, Oakdale Bellville

This Prime Retail Premises in Northumberland Steet Bellville is very well located in the Oakdale retail HUB alongside other national retailer such as Cab Foods, Mombos, Camp n Climb, Clothing City and Cat Box to name a few and Offers the high LSM surrounds of the Northern Suburbs of Cape Town and is easily accessible via Durban Road and the N1.

Property Highlights Open Retail Floor Space Admin Office Storage Space Kitchen Lots Of Parking

Please contact Neill du Toit, your Greeff Commercial specialist for more information and to arrange a viewing.