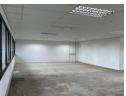

## Commercial Property to Let in Bellville

Premium Office Space Available for Lease at Parc du Cap

Size: 189m2

Rental Price: R155/m2 plus VAT

Parking: R850 / basement bay R600 / open bay (Additional bays available in complex)

Discover Your New Office:

We are pleased to offer an outstanding office space for rent in the prestigious Parc du Cap Office Park. This secure office park provides an ideal business location for companies seeking a professional environment with convenient amenities.

Key Features of the Office Space: