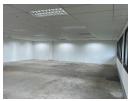

## Commercial Property to Let in Bellville

Premium Office Space Available for Lease at Parc du Cap

Size: 189m2

Rental Price: R155/m2 plus VAT

Parking: R850 / basement bay R600 / open bay (Additional bays available in complex)

Discover Your New Office:

We are pleased to offer an outstanding office space for rent in the prestigious Parc du Cap Office Park. This secure office park provides an ideal business location for companies seeking a professional environment with convenient amenities.

Key Features of the Office Space: