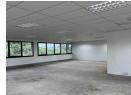

## Commercial Property to Let in Bellville

Premium Office Space Available for Lease at Parc du Cap

Size: 189m2

Rental Price: R155/m2 plus VAT

Parking: R850 / basement bay R600 / open bay (Additional bays available in complex)

Discover Your New Office:

We are pleased to offer an outstanding office space for rent in the prestigious Parc du Cap Office Park. This secure office park provides an ideal business location for companies seeking a professional environment with convenient amenities.

Key Features of the Office Space: