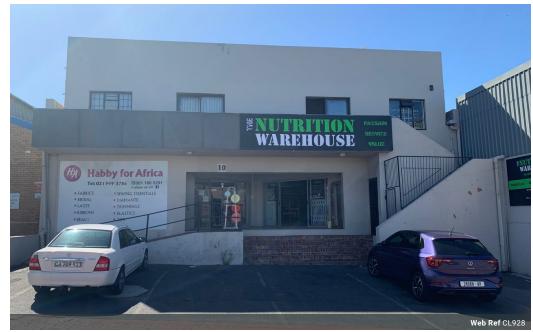

## 240m² Retail To Let in Oakdale

240m2 Prime Retail Property To Let

Northumberland Street, Oakdale Bellville

Prime Retail Premises in Northumberland Steet Bellville is very well located in the Oakdale retail HUB alongside other national retailer such as Cab Foods, Mombos, Camp n Climb, Clothing City and Cat Box to name a few and Offers the high LSM surrounds of the Northern Suburbs of Cape Town and is easily accessible via Durban Road and the N1.

Property Highlights:

Office Open Retail Floor Storage Kitchen / Staff Area Ablution Lots Of Parking

Price Is Including Of VAT