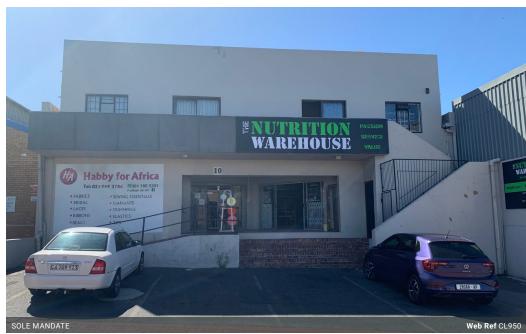

## 540m² Retail To Let in Oakdale

540m2 Prime Retail Property To Let

540m2 or two 270m2 Unit Availible!!

Northumberland Street, Oakdale Bellville

Prime Retail Premises in Northumberland Steet Bellville is very well located in the Oakdale retail HUB alongside other national retailer such as Cab Foods, Mombos, Camp n Climb, Clothing City and Cat Box to name a few and Offers the high LSM surrounds of the Northern Suburbs of Cape Town and is easily accessible via Durban Road and the N1.

## Features

Zoning Commercial

**Exterior** Open Parking Bays

6

**Sizes** Floor Size

540m<sup>2</sup>