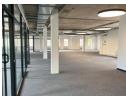

## Commercial Property to Let in Rosenpark

Premium Office Space Available for Lease at Belvedere Office Park

Size: 484m2

Rental Price: R160/m2 plus VAT

Parking Ratio: 3 per 100m2

Discover Your New Office:

We are pleased to offer an outstanding office space for rent in the prestigious Belvedere Office Park. This secure office park provides an ideal business location for companies seeking a professional environment with convenient amenities.

Key Features of the Office Space:

Welcoming reception area

Snacious onen-nlan design

## Features

Zoning Commercial

Exterior

Security Yes Floor Size 484m²

Sizes