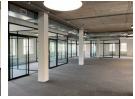

## Commercial Property to Let in Rosenpark

Premium Office Space Available for Lease at Belvedere Office Park

Size: 484m2

Rental Price: R160/m2 plus VAT

Parking Ratio: 3 per 100m2

Discover Your New Office:

We are pleased to offer an outstanding office space for rent in the prestigious Belvedere Office Park. This secure office park provides an ideal business location for companies seeking a professional environment with convenient amenities.

Key Features of the Office Space:

Welcoming reception area

Snacious onen-nlan design

## Features

Zoning Commercial

Exterior

Security Yes Floor Size 484m²

Sizes