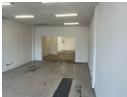

## Office Space to Rent In Parklands

This 181 sqm retail space, ideally located in the heart of Parklands, presents an exceptional opportunity for businesses in search of a spacious and inviting setting. Priced at just 170 Rand per square meter, it offers remarkable value for both its size and prime location.

The unit is bathed in natural light, creating a bright and welcoming atmosphere that enhances the overall shopping experience. Nestled within beautifully landscaped grounds, the space provides a peaceful and visually appealing environment—perfect for attracting both customers and clients.

With its prime location, ample size, and tranquil surroundings, this retail space is a fantastic choice for businesses seeking to establish a presence in a vibrant, easily accessible area.