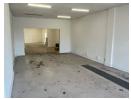

## Office Space to Rent In Parklands

This 181 sqm retail space, ideally located in the heart of Parklands, presents an exceptional opportunity for businesses in search of a spacious and inviting setting. Priced at just 170 Rand per square meter, it offers remarkable value for both its size and prime location.

The unit is bathed in natural light, creating a bright and welcoming atmosphere that enhances the overall shopping experience. Nestled within beautifully landscaped grounds, the space provides a peaceful and visually appealing environment—perfect for attracting both customers and clients.

With its prime location, ample size, and tranquil surroundings, this retail space is a fantastic choice for businesses seeking to establish a presence in a vibrant, easily accessible area.