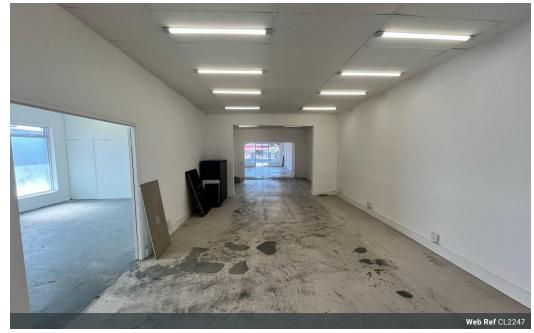

## Office Space to Rent In Parklands

This 181 sqm retail space, ideally located in the heart of Parklands, presents an exceptional opportunity for businesses in search of a spacious and inviting setting. Priced at just 170 Rand per square meter, it offers remarkable value for both its size and prime location.

The unit is bathed in natural light, creating a bright and welcoming atmosphere that enhances the overall shopping experience. Nestled within beautifully landscaped grounds, the space provides a peaceful and visually appealing environment—perfect for attracting both customers and clients.

With its prime location, ample size, and tranquil surroundings, this retail space is a fantastic choice for businesses seeking to establish a presence in a vibrant, easily accessible area.