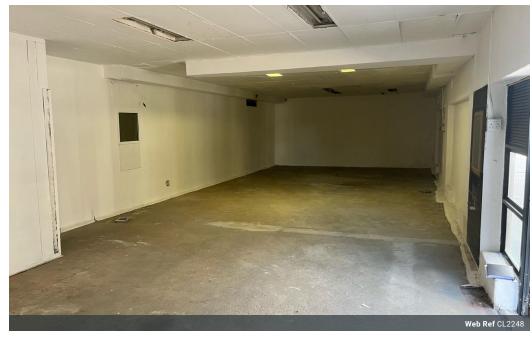

## 149m² Office To Let in Parklands

This 149 sqm retail space in Parklands offers a fantastic opportunity for businesses looking for a prime location at an affordable rate of 160 Rand per square meter. Set within a beautifully maintained park, this space provides a peaceful and attractive environment for both customers and staff.

The property features excellent natural lighting, creating a bright and welcoming atmosphere throughout the day. With its generous size and serene surroundings, it is ideal for a variety of retail ventures looking to thrive in a vibrant, accessible area.