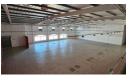

## Prime Retail Space to Rent

This property offers great exposure & is well located in the busy commercial hub of Parklands.

Further features available are:

- Open showroom/operational space
- Ample parking bays in front of property
- In close proximity of public transport pick up/drop off points Roller shutter door at rear end of property
- Ablution facilities
- Office space available
- 3 Phase, 100AMPS power supply

## Features

Zoning Commercial

Sizes

Floor Size 868m²