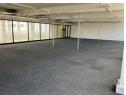

## 274m² Office To Let in Cape Town City Centre

Discover prime office space in the heart of Cape Town at 58 Strand Street. Boasting 274 m² of recently renovated and under new ownership, this open-plan gem on the 12th floor offers a communal toilet and immediate availability.

## Features

Building Name Zoning The Felix Commercial

Sizes

Floor Size 274m²