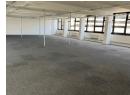

## 274m² Office To Let in Cape Town City Centre

Discover prime office space in the heart of Cape Town at 58 Strand Street. Boasting 274 m² of recently renovated and under new ownership, this open-plan gem on the 12th floor offers a communal toilet and immediate availability.

Priced at R145 per square meter, your monthly cost for this dynamic space is R39,730. The Felix provides ample parking and houses a mix of retail and offices, with sizes ranging from  $100 \text{ m}^2$  to  $700 \text{ m}^2$ .

## Features

Building Name Zoning The Felix Commercial

Sizes

Floor Size 274m²