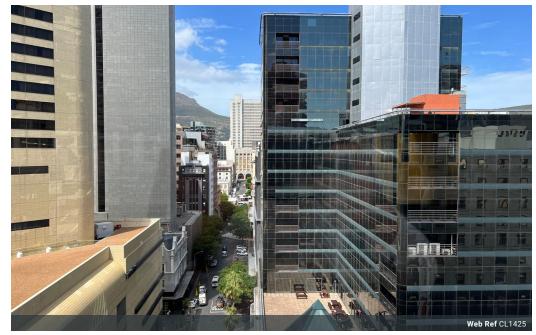

## 274m² Office To Let in Cape Town City Centre

Discover prime office space in the heart of Cape Town at 58 Strand Street. Boasting 274 m² of recently renovated and under new ownership, this open-plan gem on the 12th floor offers a communal toilet and immediate availability.

In the bustling Cape Town CBD, renowned for its iconic high-rises, this location remains a sought-after choice for top companies despite the trend of moving to outlying areas. Ideal for financial services, tech, legal, and even call centers, the CBD offers a unique blend of business and cultural experiences.