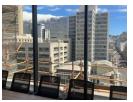

## 700m² Office To Let in Cape Town City Centre

Professional Office Space Available in Cape Town at The Rubik

Discover a premier office space spanning 700m² in the heart of Cape Town's CBD at The Rubik, an iconic building offering breathtaking views of Table Mountain and the ocean. Conveniently located on the corner of Loop and Riebeek Street, The Rubik stands out with its blend of historic Victorian architecture and modern contemporary design, providing a truly unique atmosphere.