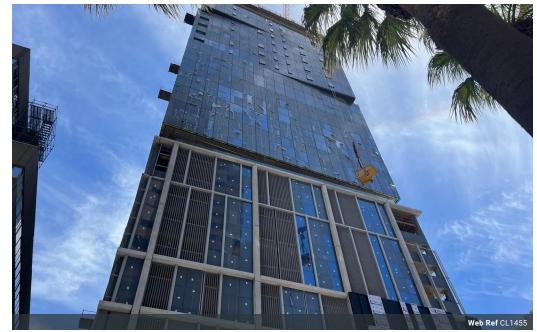

## 700m² Office To Let in Cape Town City Centre

Professional Office Space Available in Cape Town at The Rubik

Discover a premier office space spanning 700m² in the heart of Cape Town's CBD at The Rubik, an iconic building offering breathtaking views of Table Mountain and the ocean. Conveniently located on the corner of Loop and Riebeek Street, The Rubik stands out with its blend of historic Victorian architecture and modern contemporary design, providing a truly unique atmosphere.

The construction of this exceptional building is already underway, generating increased interest from prominent office users. Consider the following details for your potential office space at The Rubik: