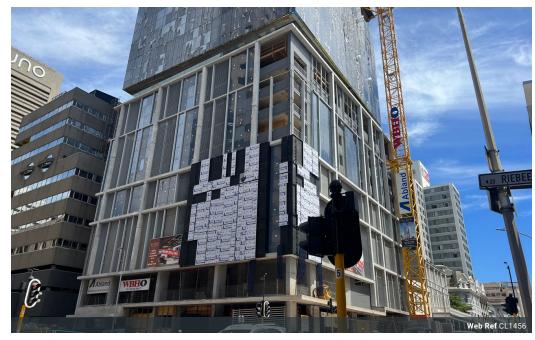

## 671m<sup>2</sup> Office To Let in Cape Town City Centre

Professional Office Space Available in Cape Town at The Rubik

Discover a premier office space spanning 671m² in the heart of Cape Town's CBD at The Rubik, an iconic building offering breathtaking views of Table Mountain and the ocean. Conveniently located on the corner of Loop and Riebeek Street, The Rubik stands out with its blend of historic Victorian architecture and modern contemporary design, providing a truly unique atmosphere.

The construction of this exceptional building is already underway, generating increased interest from prominent office users. Consider the following details for your potential office space at The Rubik: