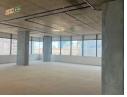

## 671m<sup>2</sup> Office To Let in Cape Town City Centre

Professional Office Space Available in Cape Town at The Rubik

Discover a premier office space spanning 671m² in the heart of Cape Town's CBD at The Rubik, an iconic building offering breathtaking views of Table Mountain and the ocean. Conveniently located on the corner of Loop and Riebeek Street, The Rubik stands out with its blend of historic Victorian architecture and modern contemporary design, providing a truly unique atmosphere.

## Features

Building Name Zoning

The Rubik Commercial

Sizes

Floor Size

671m²