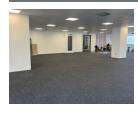

And guess what's on the 11th floor? Your future workspace with killer views of Table Mountain! Natural light? We've got that covered with big windows. And for those late-night hustles, we've got motion-sensor lighting – because we're all about that energy efficiency.