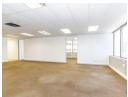

## 435sqm Office Space with Private Offices & Boardrooms

Welcome to a spacious 435sqm office on the 10th floor of 2 Loop Street, offering an impressive layout for teams looking to combine private workspaces with open-plan flexibility.

From the moment you step into the laminated wooden-floored reception area, this office presents a professional, polished look that's ready for your team.

This expansive space includes several private offices, an open-plan section for collaborative work, and a dedicated boardroom ideal for meetings. A private kitchenette ensures convenience, while a server/file room keeps things organized behind the scenes. Plus, being high up on the 10th floor, you'll enjoy fantastic views of Cape Town, adding inspiration to your workday.