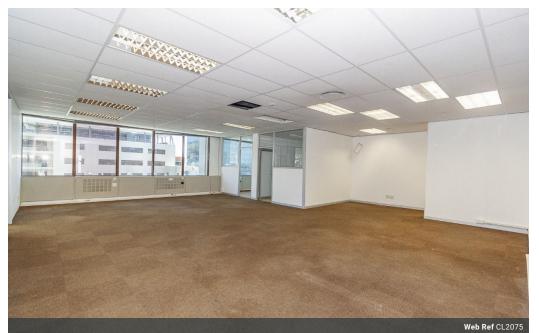

## 435sqm Office Space with Private Offices & Boardrooms

Welcome to a spacious 435sqm office on the 10th floor of 2 Loop Street, offering an impressive layout for teams looking to combine private workspaces with open-plan flexibility.

From the moment you step into the laminated wooden-floored reception area, this office presents a professional, polished look that's ready for your team.

This expansive space includes several private offices, an open-plan section for collaborative work, and a dedicated boardroom ideal for meetings. A private kitchenette ensures convenience, while a server/file room keeps things organized behind the scenes. Plus, being high up on the 10th floor, you'll enjoy fantastic views of Cape Town, adding inspiration to your workday.