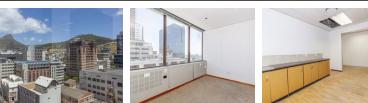

## 435sqm Office Space with Private Offices & Boardrooms

Welcome to a spacious 435sqm office on the 10th floor of 2 Loop Street, offering an impressive layout for teams looking to combine private workspaces with open-plan flexibility.

From the moment you step into the laminated wooden-floored reception area, this office presents a professional, polished look that's ready for your team.

This expansive space includes several private offices, an open-plan section for collaborative work, and a dedicated boardroom ideal for meetings. A private kitchenette ensures convenience, while a server/file room keeps things organized behind the scenes. Plus, being high up on the 10th floor, you'll enjoy fantastic views of Cape Town, adding inspiration to your workday.