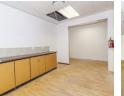

From the moment you step into the laminated wooden-floored reception area, this office presents a professional, polished look that's ready for your team.

This expansive space includes several private offices, an open-plan section for collaborative work, and a dedicated boardroom ideal for meetings. A private kitchenette ensures convenience, while a server/file room keeps things organized behind the scenes. Plus, being high up on the 10th floor, you'll enjoy fantastic views of Cape Town, adding inspiration to your workday.