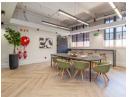

## Premium 270m<sup>2</sup> Office Space to Let in Longkloof Precinct, Kloof Street, Gardens

Situated in the vibrant Longkloof Studios within Cape Town's dynamic Gardens district, this exceptional 270m² fully furnished office space is available for lease.

## Key Features: ~ Size: 270m²

- ~ Monthly Rent: R172,835 (R640 per m²) ~ Desks: 20 fully furnished desks
- ~ Work Environment: Open-plan layout with several glass-enclosed private offices
- ~ Meeting Rooms: Boardroom for professional meetings
- ~ Kitchenette: Fully equipped for convenience
- ~ Flooring: Combination of wooden and carpeted floors throughout ~ Natural Light: Large windows bringing in ample sunlight
- ~ Parking: 5 secure basement parking bays with the option to rent additional spots