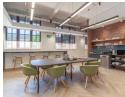

## Premium 270m<sup>2</sup> Office Space to Let in Longkloof Precinct, Kloof Street, Gardens

Situated in the vibrant Longkloof Studios within Cape Town's dynamic Gardens district, this exceptional 270m² fully furnished office space is available for lease.

## Key Features: ~ Size: 270m²

- ~ Monthly Rent: R172,835 (R640 per m²) ~ Desks: 20 fully furnished desks
- ~ Work Environment: Open-plan layout with several glass-enclosed private offices
- ~ Meeting Rooms: Boardroom for professional meetings
- ~ Kitchenette: Fully equipped for convenience
- ~ Flooring: Combination of wooden and carpeted floors throughout ~ Natural Light: Large windows bringing in ample sunlight
- ~ Parking: 5 secure basement parking bays with the option to rent additional spots