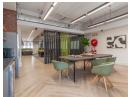

## Premium 270m<sup>2</sup> Office Space to Let in Longkloof Precinct, Kloof Street, Gardens

Situated in the vibrant Longkloof Studios within Cape Town's dynamic Gardens district, this exceptional 270m² fully furnished office space is available for lease.

## Key Features: ~ Size: 270m²

- ~ Monthly Rent: R172,835 (R640 per m²) ~ Desks: 20 fully furnished desks
- ~ Work Environment: Open-plan layout with several glass-enclosed private offices
- ~ Meeting Rooms: Boardroom for professional meetings
- ~ Kitchenette: Fully equipped for convenience
- ~ Flooring: Combination of wooden and carpeted floors throughout ~ Natural Light: Large windows bringing in ample sunlight
- ~ Parking: 5 secure basement parking bays with the option to rent additional spots