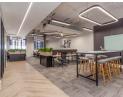

## Premium 270m<sup>2</sup> Office Space to Let in Longkloof Precinct, Kloof Street, Gardens

Situated in the vibrant Longkloof Studios within Cape Town's dynamic Gardens district, this exceptional 270m² fully furnished office space is available for lease.

Offering a modern, professional environment with an abundance of natural light, this unit is perfect for businesses looking for a high-end, flexible workspace.

## Key Features: ~ Size: 270m²

- ~ Monthly Rent: R172,835 (R640 per m²) ~ Desks: 20 fully furnished desks
- ~ Work Environment: Open-plan layout with several glass-enclosed private offices
- ~ Meeting Rooms: Boardroom for professional meetings
- ~ Kitchenette: Fully equipped for convenience
- ~ Flooring: Combination of wooden and carpeted floors throughout ~ Natural Light: Large windows bringing in ample sunlight
- ~ Parking: 5 secure basement parking bays with the option to rent additional spots