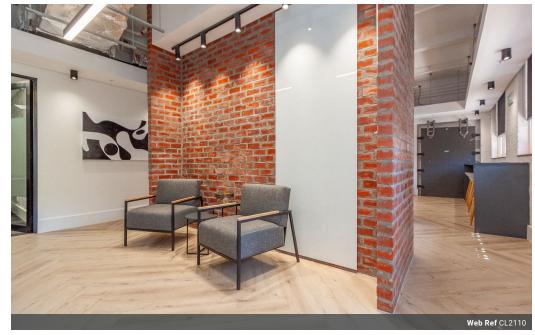

## Premium 270m<sup>2</sup> Office Space to Let in Longkloof Precinct, Kloof Street, Gardens

Situated in the vibrant Longkloof Studios within Cape Town's dynamic Gardens district, this exceptional 270m² fully furnished office space is available for lease.

Offering a modern, professional environment with an abundance of natural light, this unit is perfect for businesses looking for a high-end, flexible workspace.

## Key Features: ~ Size: 270m²

- ~ Monthly Rent: R172,835 (R640 per m²) ~ Desks: 20 fully furnished desks
- ~ Work Environment: Open-plan layout with several glass-enclosed private offices
- ~ Meeting Rooms: Boardroom for professional meetings
- ~ Kitchenette: Fully equipped for convenience
- ~ Flooring: Combination of wooden and carpeted floors throughout ~ Natural Light: Large windows bringing in ample sunlight
- ~ Parking: 5 secure basement parking bays with the option to rent additional spots