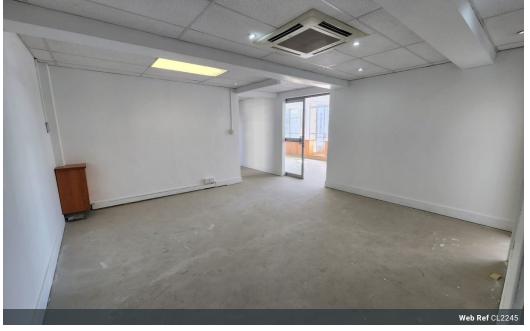

## Modern & Customizable 12th-Floor Office in Constitution House - Prime Cape Town CBD

Position your business in the heart of Cape Town's CBD with this 268m<sup>2</sup> white-boxed office space on the 12th floor of Constitution House. Perfectly located at the corner of Adderley and Church Streets, this versatile office offers a blank canvas for businesses looking to create a tailor-made workspace in a secure, no-load-shedding zone.

Key Features & Office Highlights:

🛙 268m² White-Boxed Space – A spacious, open-plan layout ready for a custom fit-out, ideal for workstations, private offices, or

collaborative areas. Private Kitchen & Bathrooms – In-unit facilities provide convenience and comfort for your team.

Dedicated Storage or Private Office - A partitioned area at the back can be used as a secure storage space or executive office.