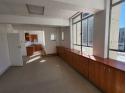

Key Features & Office Highlights:

🛙 268m² White-Boxed Space – A spacious, open-plan layout ready for a custom fit-out, ideal for workstations, private offices, or

collaborative areas. Private Kitchen & Bathrooms – In-unit facilities provide convenience and comfort for your team.

Dedicated Storage or Private Office - A partitioned area at the back can be used as a secure storage space or executive office.