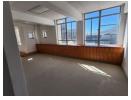

## Modern & Customizable 12th-Floor Office in Constitution House - Prime Cape Town CBD

Position your business in the heart of Cape Town's CBD with this 268m<sup>2</sup> white-boxed office space on the 12th floor of Constitution House. Perfectly located at the corner of Adderley and Church Streets, this versatile office offers a blank canvas for businesses looking to create a tailor-made workspace in a secure, no-load-shedding zone.

Key Features & Office Highlights:

🛙 268m² White-Boxed Space – A spacious, open-plan layout ready for a custom fit-out, ideal for workstations, private offices, or

collaborative areas. Private Kitchen & Bathrooms – In-unit facilities provide convenience and comfort for your team.