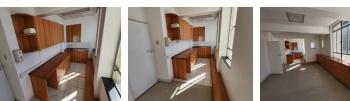

Key Features & Office Highlights:

🛙 268m² White-Boxed Space – A spacious, open-plan layout ready for a custom fit-out, ideal for workstations, private offices, or

collaborative areas. Private Kitchen & Bathrooms – In-unit facilities provide convenience and comfort for your team.