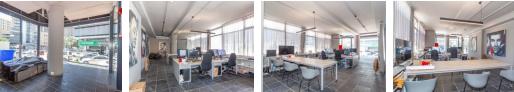

Key Features & Layout:

- ~ 82m² retail space Includes open plan office. ~ Private Kitchen & Bathrooms In-unit facilities provide added convenience for staff and clients. ~ Modern, High-Quality Finishes Stylish design elements enhance the professional look and feel of the space.
- ~ Abundant Natural Light Large windows offer spectacular light and visibility to a busy street