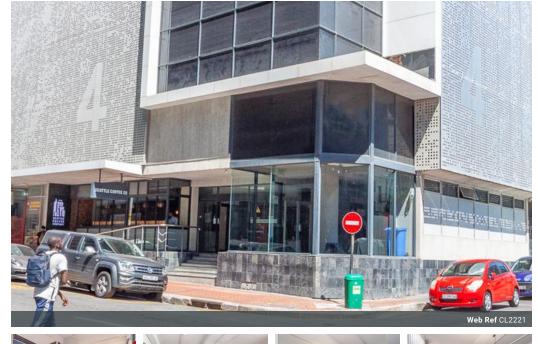

## High exposure retail space off Loop street

Corner retail space with large glass windows! Prime Cape Town CBD

Elevate your business with this 82m<sup>2</sup> of retail space on the ground floor of a popular building, located on Loop Street in the heart of Cape Town's CBD.

Building Features & Location Benefits:

 $\sim$  24/7 Security & Controlled Access – Secure and professionally managed building.  $\sim$  Parking Available

~ Fibre-Ready & Air-Conditioned - Equipped for seamless business operations.