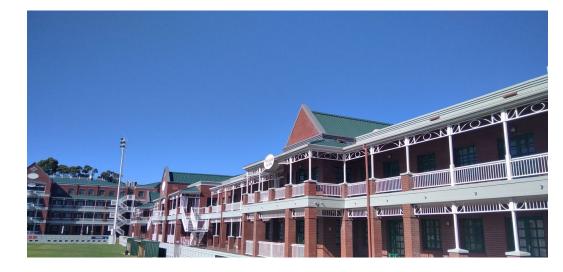

#### 170m<sup>2</sup> Office To Let in Claremont

170m<sup>2</sup> Office space to rent in Claremont

Partially fitted out offices on the ground floor of Brookside Office Park.

Brookside Office Park Amenities:

- Access control with 24 hour security
  Reserved open and basement parking bays
  Fibre Ready

The office includes:

- Reception areaMeeting roomsIndividual offices
- Open plan area
- Kitchen

### Features

**Building Name** Zoning

Sizes Floor Size Brookside Office Park Commercial

170m<sup>2</sup>

https://www.greeff.co.za