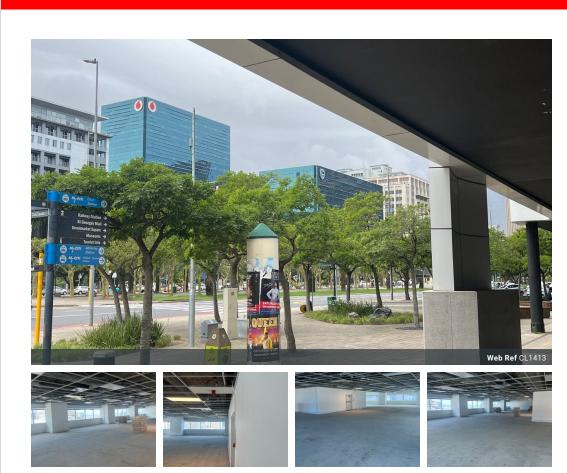

#### 855m<sup>2</sup> Office To Let in Foreshore

855m<sup>2</sup> Office To Let in Foreshore

Distinctive Office Space on the 13th Floor in Foreshore

Step into a unique office experience on the 13th floor of The Towers South. Your monthly cost for this inviting space is R55,944, with parking available at an additional R1400 per month.

Key Details:

- Monthly Cost: R55,944 Parking Rental: R1400 per month Availability: Immediate
- Office Space: 855 square meters

Location Highlights:

- The Towers is centrally located, ensuring excellent connectivity with the MyCiti hub, train station, and taxi ranks a stone's throw

away. - Effortless access to major highways and freeways, making commuting a breeze. - Proximity to notable attractions: Victoria & Alfred Waterfront, Cape Town Convention Centre, Christiaan Barnard Hospital, Civic Buildings, Artscape, and a myriad of hotels and restaurants.