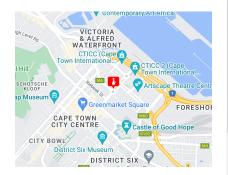

Key Details:

- Monthly Cost: R55,944 Parking Rental: R1400 per month Availability: Immediate
- Office Space: 855 square meters

Location Highlights:

- The Towers is centrally located, ensuring excellent connectivity with the MyCiti hub, train station, and taxi ranks a stone's throw

away. - Effortless access to major highways and freeways, making commuting a breeze. - Proximity to notable attractions: Victoria & Alfred Waterfront, Cape Town Convention Centre, Christiaan Barnard Hospital, Civic Buildings, Artscape, and a myriad of hotels and restaurants.