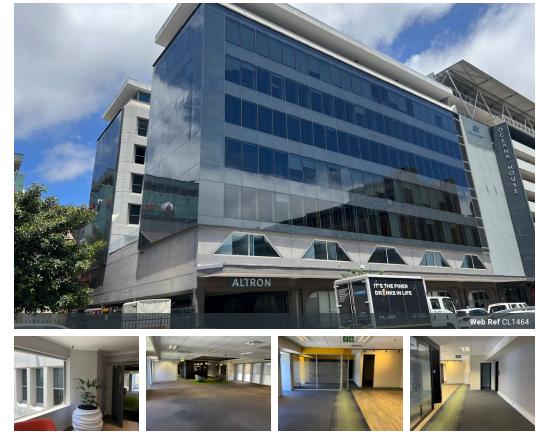

## 390m<sup>2</sup> Office To Let in Foreshore

390m<sup>2</sup>

Exciting Plug & Play Office Space with No Load Shedding at Thomas Pattullo Building, Foreshore!

Step into the epitome of AAA-grade office luxury at the Thomas Pattullo building, strategically positioned in the thriving commercial hub of Foreshore. The 6th-floor prime office space is a turnkey solution, meticulously designed and ready for immediate occupancy, promising a seamless transition for discerning tenants.

Key Highlights:

- Plug & Play Ready: This fully-furnished office space on the 6th floor boasts top-quality finishes and a thoughtfully curated layout, ensuring a hassle-free move-in experience.

- Prime Location: Enjoy the convenience of a central location in the Foreshore suburb, with easy access to highways, freeways, the