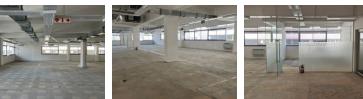

### 904m<sup>2</sup> Office To Let in Foreshore

Explore an Exceptional Workspace in Foreshore, Cape Town

Welcome to a 904 sqm office space on the 4th floor, thoughtfully designed for modern businesses. Priced at R117,520 per month, this prime location offers two bathrooms, two kitchens, and a dynamic mix of retail and offices.

Key Features:

- Crafted for comfort and productivity
  Affordable monthly rent at R130/sqm
  24-hour security and high-speed fiber connectivity
- Abundant natural light for a warm atmosphere

- Ample parking, two entrances, and a modern lift for accessibility