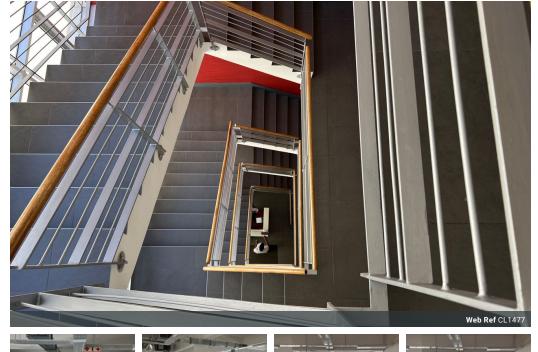

### 904m<sup>2</sup> Office To Let in Foreshore

Explore an Exceptional Workspace in Foreshore, Cape Town

Welcome to a 904 sqm office space on the 4th floor, thoughtfully designed for modern businesses. Priced at R117,520 per month, this prime location offers two bathrooms, two kitchens, and a dynamic mix of retail and offices.

### Features

**Building Name** Zoning

33 MARTIN HAMMERSCHLAG Commercial

Sizes

Floor Size

904m<sup>2</sup>