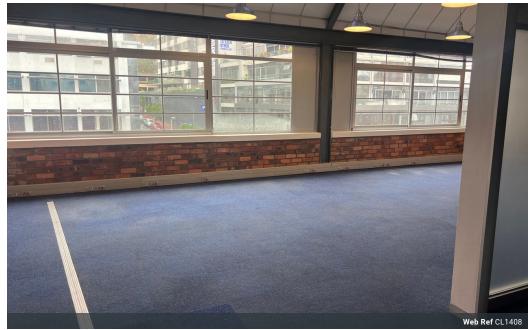

## 163m<sup>2</sup> Office To Let in Green Point

Premier Commercial Office Space in Green Point Suburb

Presenting an exquisite commercial office space spanning 163 sqm, strategically situated in the cosmopolitan Green Point suburb, adjacent to the vibrant V&A Waterfront and CBD. This distinguished space, occupying the 3rd floor and mezzanine levels, exudes sophistication with its plush carpet flooring, abundant natural light filtering through expansive windows, and efficient air conditioning.

The layout is meticulously designed, seamlessly integrating private offices with an open area, fostering a versatile and dynamic working environment.

Convenience is prioritized with a well-appointed kitchenette and bathroom within the space, while communal bathrooms for both

## Features

**Zoning** Commercial

Interior Sizes

Floor Loading Cap. 3 Tn/m<sup>2</sup> Floor Size 163m<sup>2</sup>

Extras

Air Conditioner Toilet Mountain View On Street Parking basement parking