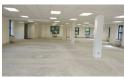

## 1,129m² Office To Let in Mowbray

Centrally located, office space to let

River Park has easy access to all main transport routes within the greater Cape Metropole, a very well run and maintained office

## Features

Zoning Commercial

Sizes

1,129m² Floor Size