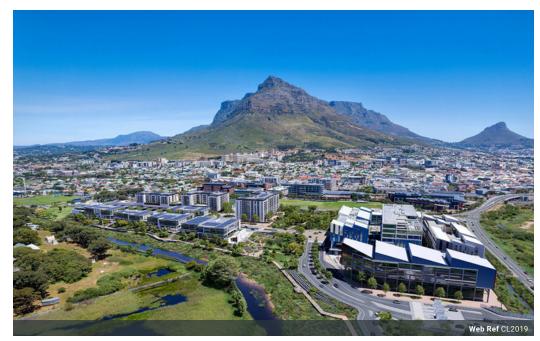

## 611m<sup>2</sup> Office To Let in Observatory

Prime Office Space Available in Riverlands Park, Cape Town
Discover the opportunity to secure approximately 611m² of premium office space in Cape Town's newest upscale precinct,
Riverlands. This vibrant development is set to redefine the urban landscape with over 100,000m² of office facilities, including the African headquarters of a major international corporation, employing over 6,000 individuals, alongside a variety of other prestigious tenants.