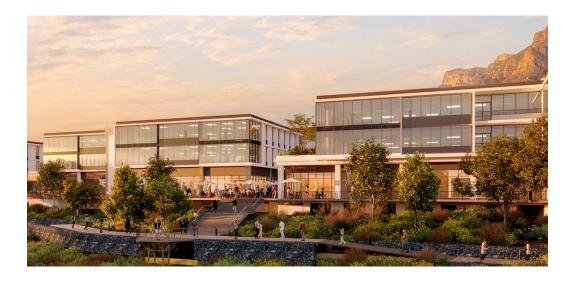

## 765m² Office To Let in Observatory

Prime Office Space Available at Riverlands Park, Cape Town

Building 1: Approximately 765 m² on the ground floor

Parking:

 $24\ \textsc{Basement}$  Bays at R1,800 per bay per month (right to park only; not reserved) Rental Details: