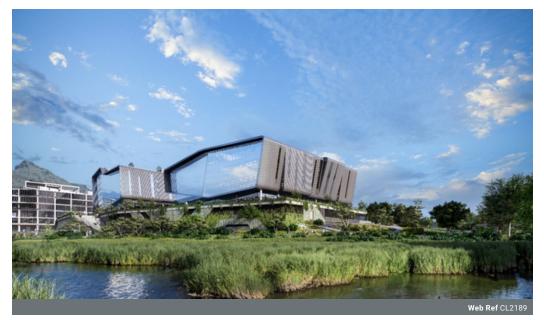

## 3,000m² Office To Let in Observatory

Prime Office Space Available in Riverlands, Cape Town Riverlands, Cape Town's newest and most prestigious mixed-use precinct, offers an exceptional opportunity for businesses seeking a modern, vibrant, and well-connected location. The Bridgeside Building 2 features approximately 3,000m² of premium office space, available for lease across its ground and first floors.

Property Details:

Location: Riverlands Precinct, nestled between Liesbeek Parkway and the Liesbeek River Building: Bridgeside Building 2, Ground Floor (approx. 1,300m²) and First Floor (approx. 1,700m²) Total Area Available: Approx. 3,000m² Completion Date: June 2026