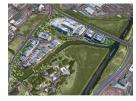

## 3,000m² Office To Let in Observatory

Prime Office Space Available in Riverlands, Cape Town Riverlands, Cape Town's newest and most prestigious mixed-use precinct, offers an exceptional opportunity for businesses seeking a modern, vibrant, and well-connected location. The Bridgeside Building 2 features approximately 3,000m² of premium office space, available for lease across its ground and first floors.

Property Details:

Location: Riverlands Precinct, nestled between Liesbeek Parkway and the Liesbeek River Building: Bridgeside Building 2, Ground Floor (approx. 1,300m²) and First Floor (approx. 1,700m²) Total Area Available: Approx. 3,000m² Completion Date: June 2026