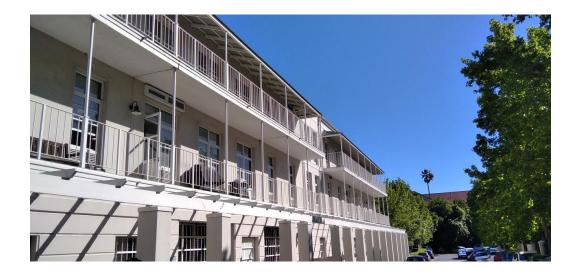

## 432m<sup>2</sup> Office To Let in Rondebosch

432sqm Office to let in Rondebosch

Modern office block with recently refurbished interior. Conveniently situated within walking distance to restaurants and coffee shops. Generator, 24 hr security and fibre.

- Access control with 24 hour security
- Reserved parking bays
- Fibre Ready

The office includes:

- Reception area
- Meeting rooms - Individual offices
- Open plan area Kitchen
- Break out area