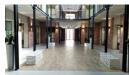

## 432m<sup>2</sup> Office To Let in Rondebosch

432sqm Office to let in Rondebosch

Modern office block with recently refurbished interior. Conveniently situated within walking distance to restaurants and coffee shops. Generator, 24 hr security and fibre.