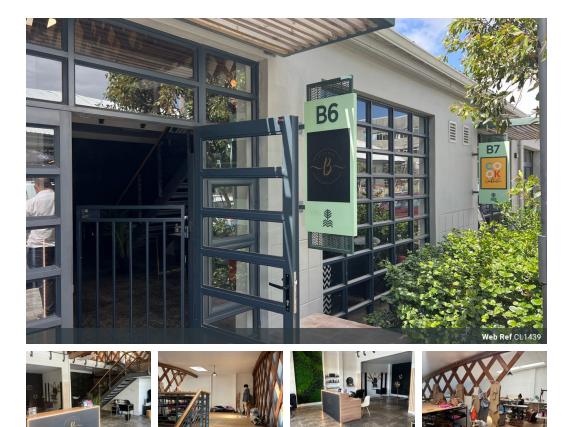

## 168m<sup>2</sup> Office To Let in Salt River

Step into a premier 168.5sqm retail/office haven at Salt Orchard, Salt River. Revel in chic elements like soaring ceilings, red facebrick walls, and expansive windows, defining this contemporary industrial space. Boasting an office, kitchenette, and private toilet, it ensures convenience and style. Safety is paramount with 24/7 surveillance. Strategically situated near amenities, and easily accessible via public transport and major highways (N2, M5, N1). Monthly cost: R25,275 (ex VAT).

## Features

Building Name Zoning Salt Orchard Commercial

168m<sup>2</sup>

**Sizes** Floor Size