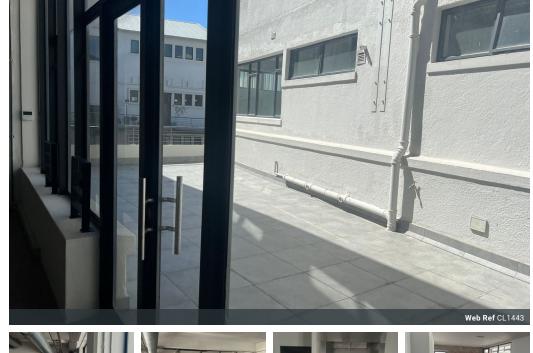

### Office TO LET In Salt River

Subject: Unique Office Space in Brickworks, Salt River – 866sqm

Discover the ideal workspace at Brickworks, Salt River, Cape Town, where modern functionality meets historical charm. This 866sqm office is designed to enhance productivity and foster creativity in a unique setting.

Key Features:

- Distinctive Environment: Enjoy a workspace that seamlessly blends modern functionality with the character of a bygone era, featuring exposed brick walls and high ceilings.

- Natural Light: Large windows flood the spacious office with natural light, creating an inviting and energizing atmosphere.