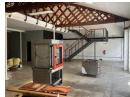

## 261m<sup>2</sup> Retail To Let in Salt River

Uncover an exciting retail opportunity in the vibrant heart of Salt River, Cape Town! This 261 square meter retail/office space is perfectly positioned for your business to flourish.

## Key Features:

- Size: 261 square meters of versatile space to meet your retail needs.
- Location: Situated on bustling Salt River Road, just off the Main Road, ensuring high visibility and foot traffic for your business.
- Large Display Windows: Showcase your products or services prominently with expansive street-level display windows, grabbing the attention of passersby.
- Accessibility: Easy access for pedestrians, motorists, and small loading trucks, ensuring a broad customer base and convenient supplier operations.