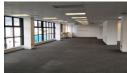

## 428m² Office To Let in Woodstock

We are pleased to present an exceptional leasing opportunity for a 428m² office space situated in The District, Woodstock. This meticulously designed workspace is move-in-ready and boasts a range of features tailored to meet the demands of contemporary businesses.

## Key Features:

- Uninterrupted Back-up Power: Ensuring operational continuity in any circumstance.
  Expansive Open Plan Work Area: Promoting collaborative and flexible work environments.
  Plush Carpeting Throughout: Providing a sophisticated and comfortable ambiance.
  Boardroom and seperate offices: Ideal for meetings and individual work cubicles.
- Kitchen Facilities: Enhancing convenience and functionality.
- Ample Reserved and Visitors Parking: Offering accessibility for both staff and clients.