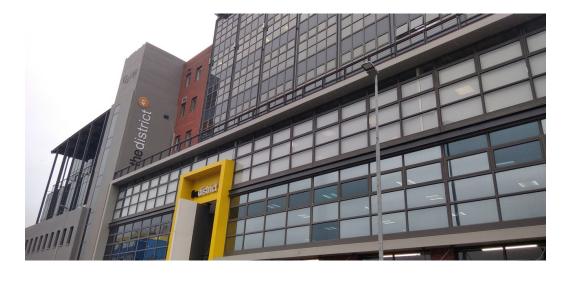

## 348m<sup>2</sup> Office To Let in Woodstock

Welcome to Woodstock District, a stunning office space located in Cape Town's CBD with breathtaking views of Table Mountain and Lion's Head. This centrally positioned district features its own secure entrance, LED lighting, and spans 348 square meters. Parking options include both basement and outdoor spaces for staff convenience.