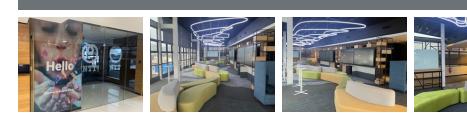

## 348m<sup>2</sup> Office To Let in Woodstock

Welcome to Woodstock District, a stunning office space located in Cape Town's CBD with breathtaking views of Table Mountain and Lion's Head. This centrally positioned district features its own secure entrance, LED lighting, and spans 348 square meters. Parking options include both basement and outdoor spaces for staff convenience.

The 7th floor offices in Block A boast dedicated bathrooms for both ladies and men. This space is available for immediate occupancy. The rentable area is 348 square meters with a nett rent of R114.95 per square meter. Operational costs per square meter are R30.