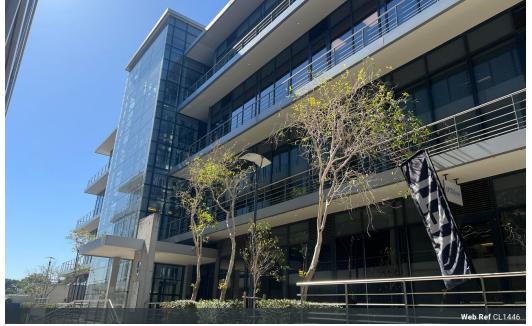

## 148m<sup>2</sup> Office To Let in Woodstock

Welcome to The Boulevard Office Space in Searle Street, Woodstock

Exceptional office space situated on the 3rd floor, Block C, Searle Street, Woodstock. We are thrilled to offer you this amazing workspace.

Key Details:

- Location: Searle Street, Woodstock, 3rd Floor, Block C.
- Gross per Square Meter: 148
- Rate per Square Meter: R175
- Monthly Cost: R25,900
- Parking Rental: R1,300

Additional Features:

## Features

Building Name Zoning THE BOULEVARD Commercial

**Sizes** Floor Size

148m²