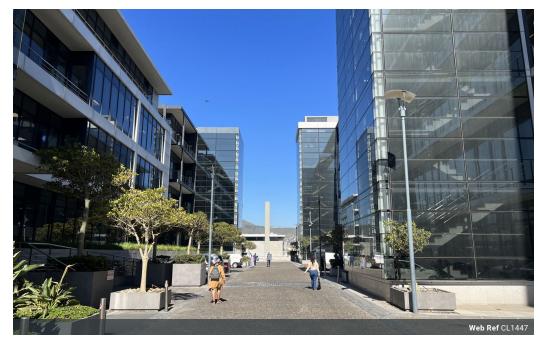

## 192m<sup>2</sup> Office To Let in Woodstock

Welcome to The Boulevard Office Space in Searle Street, Woodstock

Exceptional office space situated on the 1st floor, Block D, Searle Street, Woodstock. We are thrilled to offer you this amazing workspace.

Key Details:

- Location: Searle Street, Woodstock, 1st Floor, Block D.
- Gross per Square Meter: R192
- Rate per Square Meter: R175
- Monthly Cost: R33 600
- Parking Rental: R1,300

Additional Features: