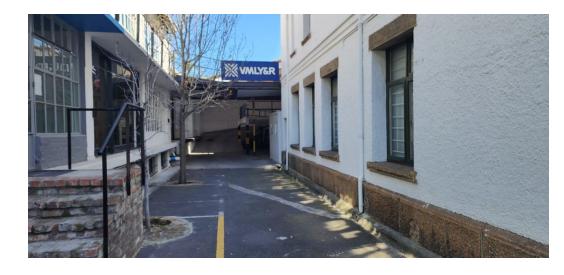

## Stunning Office Space for Rent | Old Castle Brewery | Woodstock | 127 sqm

An incredible open-plan office space is now available for rent in the historic Old Castle Brewery, one of Cape Town's most iconic creative hubs. This 127 sqm unit combines the Brewery's rich historical charm with modern amenities, making it an ideal workspace for creative professionals seeking a unique environment.

Located along the N1 highway in Woodstock, the building offers quick and easy access to Cape Town's CBD, Main Road, and the M5, providing excellent connectivity. The Mill and Press Deli on-site adds extra convenience for staff and visitors alike.