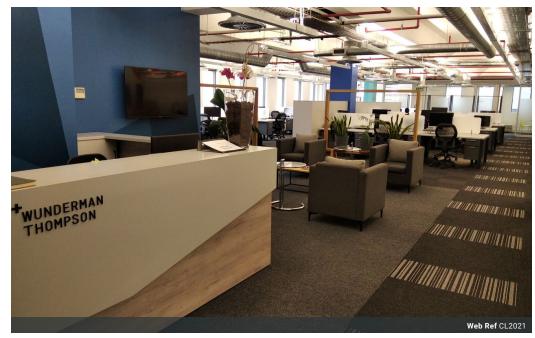

## 505m<sup>2</sup> Office To Let in Woodstock

Exceptional Office Space Available in The District, Woodstock Discover a fantastic opportunity to lease a spacious 505m² office in the vibrant heart of Woodstock. Located in The District, this modern workspace is designed to accommodate a variety of business needs, providing an adaptable and inspiring environment.

Modern Design: The office boasts a sleek fit-out complemented by stunning views of Table Mountain, creating a motivating workspace filled with natural light.