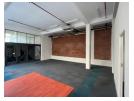

## Commercial Property to Let in Observatory

Premium Office Space Available for Lease at Upper East Side Building Location: Upper East Side, Observatory

Size: 126 m2

Rental Price: R138.59/m2 plus VAT

Discover Your New Office:

We are pleased to offer an outstanding office space for rent in the prestigious Upper East Side Building. This secure office park provides an ideal business location for companies seeking a professional environment with convenient amenities.

Key Features of the Office Space:

- ~ Welcoming reception area
- ~ Spacious open-plan design
- ~ Abundant natural light and stunning views
- ~ High-speed fibre internet connectivity