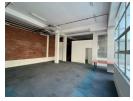

## Commercial Property to Let in Observatory

Premium Office Space Available for Lease at Upper East Side Building Location: Upper East Side, Observatory

Size: 126 m2

Rental Price: R138.59/m2 plus VAT

Discover Your New Office:

We are pleased to offer an outstanding office space for rent in the prestigious Upper East Side Building. This secure office park provides an ideal business location for companies seeking a professional environment with convenient amenities.

Key Features of the Office Space:

- ~ Welcoming reception area
- ~ Spacious open-plan design
- ~ Abundant natural light and stunning views
- ~ High-speed fibre internet connectivity