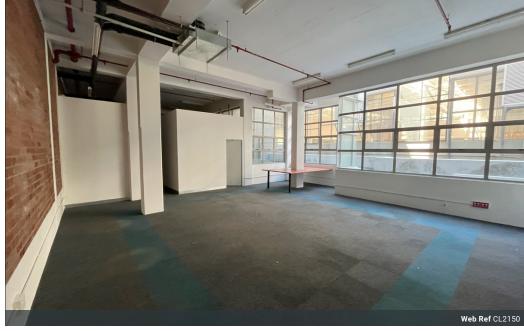

## Commercial Property to Let in Observatory

Premium Office Space Available for Lease at Upper East Side Building Location: Upper East Side, Observatory

Size: 126 m2

Rental Price: R138.59/m2 plus VAT

Discover Your New Office:

We are pleased to offer an outstanding office space for rent in the prestigious Upper East Side Building. This secure office park provides an ideal business location for companies seeking a professional environment with convenient amenities.

Key Features of the Office Space:

- ~ Welcoming reception area
- ~ Spacious open-plan design
- ~ Abundant natural light and stunning views
- ~ High-speed fibre internet connectivity