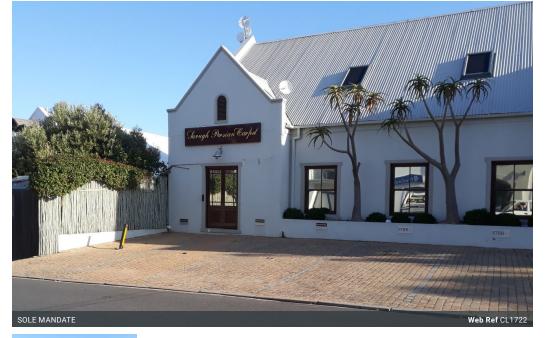

## Office and or Retail Shop TO LET in Hermanus CBD

Located in the CBD of Hermanus, adjacent to High Street.

This office is part of the well-known 9 on College Building Premises. 60 m2 @ R 320 m2 Plus VAT and Utilities.

On-site parking bay included.