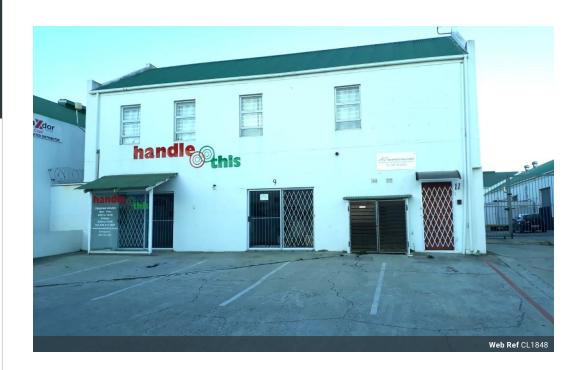

## LARGE OFFICE SPACE AVAILABLE IN HERMANUS INDUSTRIA

Located on the first floor, this office unit features a reception area, main office, kitchenette, storeroom/safe, another large office plus two more smaller offices and a small boardroom. Approximately 110 m². Situated in the Sandbaai area, this property is near various forms of public transportation with easy access to the R43. In close proximity to restaurants and all the amenities Whale Coast Mall has to offer. Available from 1 October 2024.