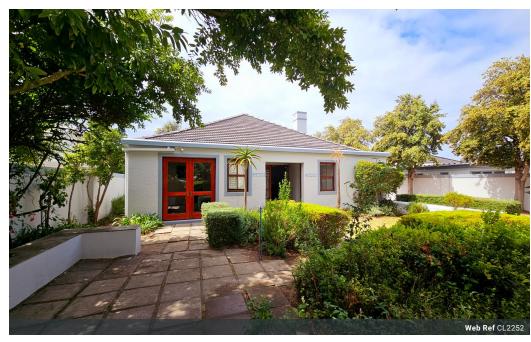

## Prime consulting rooms in excellent location

R31 000-00 per month.

This property is conveniently located within walking distance of the Hermanus Central Business District. It offers an ideal setting for various enterprises, including law firms, beauty salons, or medical practices. Superbly maintained property by attentive owner.

The premises feature a reception area, 7 consulting rooms, a kitchen, and two separate bathrooms for men and women, along with parking space for five vehicles.