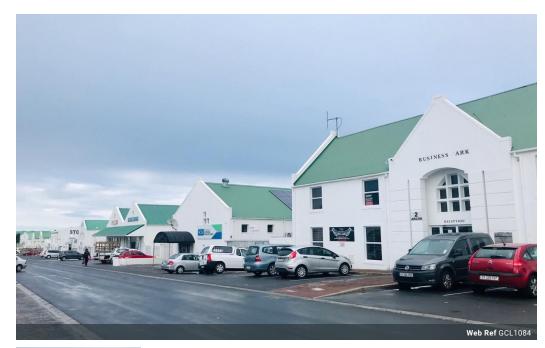

## OFFICE SPACE AVAILABLE IN HERMANUS INDUSTRIA

R5 000-00

Located on the first floor, this office unit features a communal boardroom and a private well-maintained office. Approximately 30 square meters. Ideal opportunity for signage on the building. Situated in the Sandbaai-area, this property is near various forms of public transportation with easy access to the R43. In close proximity to restaurants and all the amenities Whale Coast Mall has to offer. Available immediately.