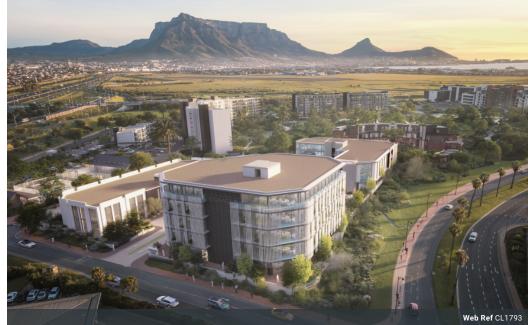

## Office TO LET In Junxion Park (Block 1), Century City

Junxion Park is a new commercial development strategically situated in the highly sought-after Century City, providing flexible office spaces with fantastic amenities available in the area. This development is planned to release within the first quarter of 2025.

Junxion Park offers spacious office space with an abundance of light and the potential to install pristine finishes that suit your businesses' needs. This is a ground floor unit.

Pricing information: Offices priced at R285 per m² (excluding VAT) TI allowance / m² (from white box)